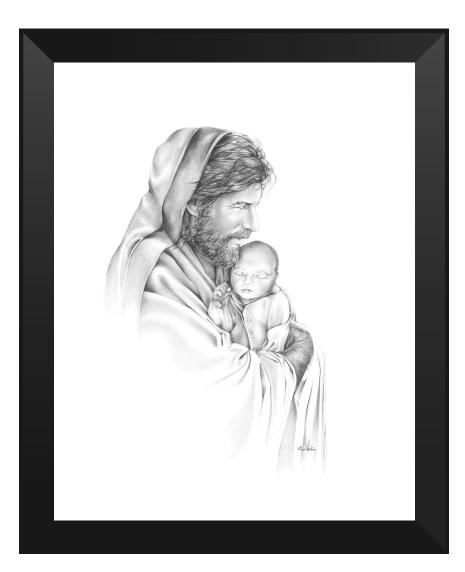

## **Images of Christ**

Personalized Artwork of Jesus with your Loved Ones

Jesus' Love is Eternal

(see Family Memorials Section at www.PaintMyStory.com)

Simply choose a format, either Jesus Loves Me or In Jesus' Arms, send us the picture of your baby, and we'll place your baby in the loving arms of Jesus.