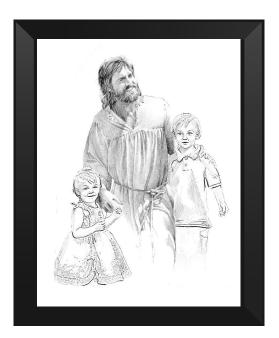

We'll blend one or two of your loved ones next to Jesus in a custom, one-of-a-kind Walking with Jesus montage to capture their love of the Lord forever.

- Choose Graphite or Color -

## **Images of Christ Montage Pricing ORIGINAL ARTWORK** Price For each person added in with jesus **Graphite** Color \$300 \$250 FRAMED REPRODUCTIONS Frame Size Black/Brown/White **Upgrade Options** 16" X 20" frame \$150 \$200 20" X 24" frame \$250 \$300 30" X 40" frame \$350 \$400