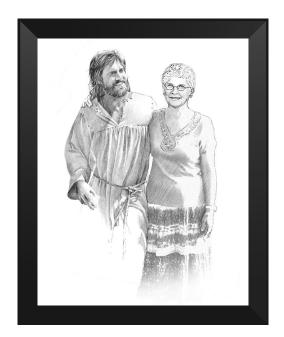

We'll blend one or two of your loved ones next to Jesus in a custom, one-of-a-kind Walking with Jesus montage to capture their love of the Lord forever.

- Choose Graphite or Color -