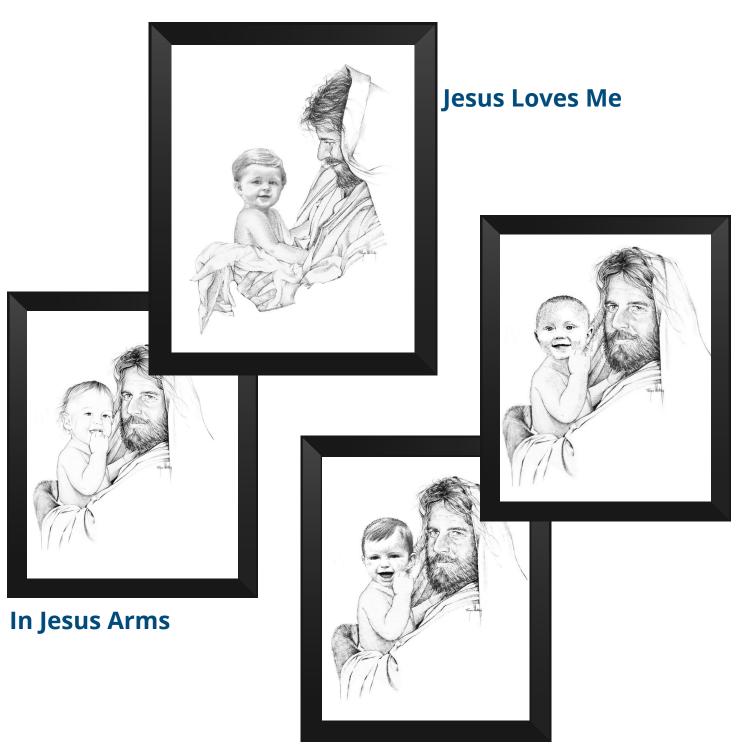

## **Images of Christ**

Personalized Artwork of Jesus with your Loved Ones

Jesus' Love is Eternal

(see Family Memorials Section at www.PaintMyStory.com)

Simply choose a format, either Jesus Loves Me or In Jesus' Arms, send us the picture of your baby, and we'll place your baby in the loving arms of Jesus.