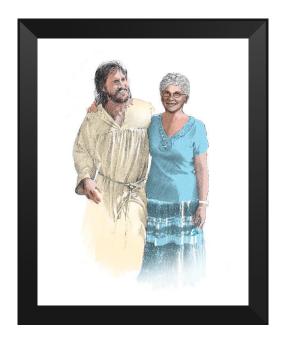

We'll blend one or two of your loved ones next to Jesus in a custom, one-of-a-kind Walking with Jesus montage to capture their love of the Lord forever.

- Choose Graphite or Color -