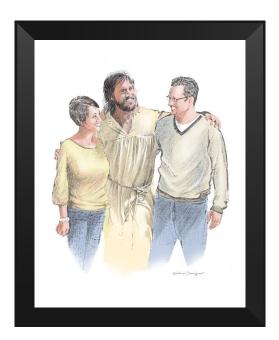

We'll blend one or two of your loved ones next to Jesus in a custom, one-of-a-kind Walking with Jesus montage to capture their love of the Lord forever.

- Choose Graphite or Color -

## **Images of Christ Montage Pricing ORIGINAL ARTWORK** Price For each person added in with jesus **Graphite** Color \$300 \$250 FRAMED REPRODUCTIONS Frame Size Black/Brown/White **Upgrade Options** 16" X 20" frame \$150 \$200 20" X 24" frame \$250 \$300 30" X 40" frame \$350 \$400