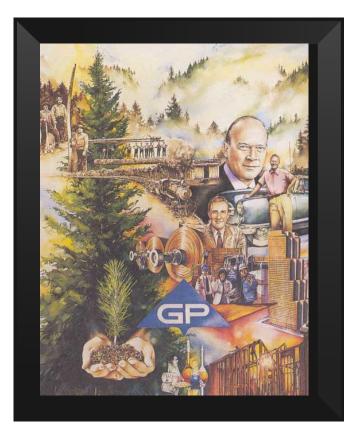

Based on the flexibility your project requires, the size and location of the portrait personalization area may vary. The key to a successful program is achieved here, as the artist envisions the look of the finished montage with one or more added portraits, maybe an additional logo or some other image that is representative of the recipient's career accomplishments. This allows us to create highly personalized retirement awards that blend the story of the company with a successful career.

Titan Motorcycle Company

**Pitney Bowes** 

Ibm Dodg

DANONE NORTHANERIA

INTERNATIONAL PROPERTY OF THE PROPERTY OF

Farmer John

Air Force Association - Washington, D.C. Allied Signal Inc. ITEC - Taipei, Taiwan Arizona Biltmore Resort - Phoenix,
Arizona AT&T - Morristown, New Jersey Browning Ferris Industries - Houston, Texas Bumble Bee Seafood - San Diego,
California Chrysler Corporation Detroit, Michigan Days Inn of America, Inc. Atlanta, Georgia DC Polyplastics Company
Ltd. - Osaka, Japan Farmer John - Los Angeles, California Farmers Insurance Group - Los Angeles, California Ford
Motor Company - Dearborn, Michigan General Motors Corporation - Detroit, Michigan Georgia Pacific Atlanta, Georgia
Grubb & Ellis - San Francisco, California Hackensack University Medical Center Harley Davidson - Milwaukee, Wisconsin
IBM- Bethesda, Maryland Kinze Manufacturing - Williamsburg, Iowa Nationwide Insurance - Columbus, Ohio Ocean
Spray - Westport, Connecticut Ortho Pharmaceutical - Raritan, New Jersey Pitney Bowes - Stamford, Connecticut
Ralphs Grocery Company - Los Angeles, California Rockwell International - Pittsburgh, Pennsylvania Schweppes London, England Southwest Airlines - Dallas, Texas State Farm Insurance - Tempe, Arizona Titan Motorcycles Phoenix, Arizona Wells Fargo Bank - San Francisco, California