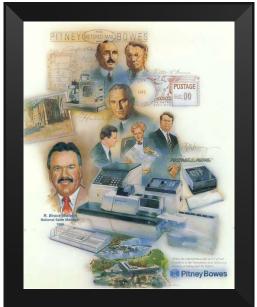

Based on the flexibility your project requires, the size and location of the portrait personalization area may vary. The key to a successful program is achieved here, as the artist envisions the look of the finished montage with one or more added portraits, maybe an additional logo or some other image that is representative of the recipient's career accomplishments. This allows us to create highly personalized retirement awards that blend the story of the company with a successful career.

Titan Motorcycle Company

**Pitney Bowes** 

Ibm Dodg

DANONE NORTHANERIA

INTERNATIONAL PROPERTY OF THE PROPERTY OF

Farmer John

Air Force Association - Washington, D.C. Allied Signal Inc. ITEC - Taipei, Taiwan Arizona Biltmore Resort - Phoenix,
Arizona AT&T - Morristown, New Jersey Browning Ferris Industries - Houston, Texas Bumble Bee Seafood - San Diego,
California Chrysler Corporation Detroit, Michigan Days Inn of America, Inc. Atlanta, Georgia DC Polyplastics Company
Ltd. - Osaka, Japan Farmer John - Los Angeles, California Farmers Insurance Group - Los Angeles, California Ford
Motor Company - Dearborn, Michigan General Motors Corporation - Detroit, Michigan Georgia Pacific Atlanta, Georgia
Grubb & Ellis - San Francisco, California Hackensack University Medical Center Harley Davidson - Milwaukee, Wisconsin
IBM- Bethesda, Maryland Kinze Manufacturing - Williamsburg, Iowa Nationwide Insurance - Columbus, Ohio Ocean
Spray - Westport, Connecticut Ortho Pharmaceutical - Raritan, New Jersey Pitney Bowes - Stamford, Connecticut
Ralphs Grocery Company - Los Angeles, California Rockwell International - Pittsburgh, Pennsylvania Schweppes London, England Southwest Airlines - Dallas, Texas State Farm Insurance - Tempe, Arizona Titan Motorcycles Phoenix, Arizona Wells Fargo Bank - San Francisco, California