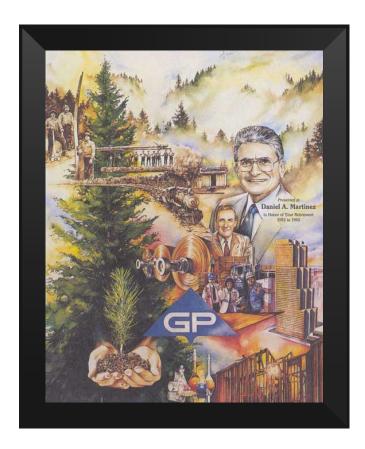

Based on the flexibility your project requires, the size and location of the portrait personalization area may vary. The key to a successful program is achieved here, as the artist envisions the look of the finished montage with one or more added portraits, maybe an additional logo or some other image that is representative of the recipient's career accomplishments. This allows us to create highly personalized retirement awards that blend the story of the company with a successful career.

Titan Motorcycle Company

**Pitney Bowes** 

Ibm Dodg

DANONE NORTHANERIA

INTERNATIONAL PROPERTY OF THE PROPERTY OF

Farmer John

Air Force Association - Washington, D.C. Allied Signal Inc. ITEC - Taipei, Taiwan Arizona Biltmore Resort - Phoenix,
Arizona AT&T - Morristown, New Jersey Browning Ferris Industries - Houston, Texas Bumble Bee Seafood - San Diego,
California Chrysler Corporation Detroit, Michigan Days Inn of America, Inc. Atlanta, Georgia DC Polyplastics Company
Ltd. - Osaka, Japan Farmer John - Los Angeles, California Farmers Insurance Group - Los Angeles, California Ford
Motor Company - Dearborn, Michigan General Motors Corporation - Detroit, Michigan Georgia Pacific Atlanta, Georgia
Grubb & Ellis - San Francisco, California Hackensack University Medical Center Harley Davidson - Milwaukee, Wisconsin
IBM- Bethesda, Maryland Kinze Manufacturing - Williamsburg, Iowa Nationwide Insurance - Columbus, Ohio Ocean
Spray - Westport, Connecticut Ortho Pharmaceutical - Raritan, New Jersey Pitney Bowes - Stamford, Connecticut
Ralphs Grocery Company - Los Angeles, California Rockwell International - Pittsburgh, Pennsylvania Schweppes London, England Southwest Airlines - Dallas, Texas State Farm Insurance - Tempe, Arizona Titan Motorcycles Phoenix, Arizona Wells Fargo Bank - San Francisco, California